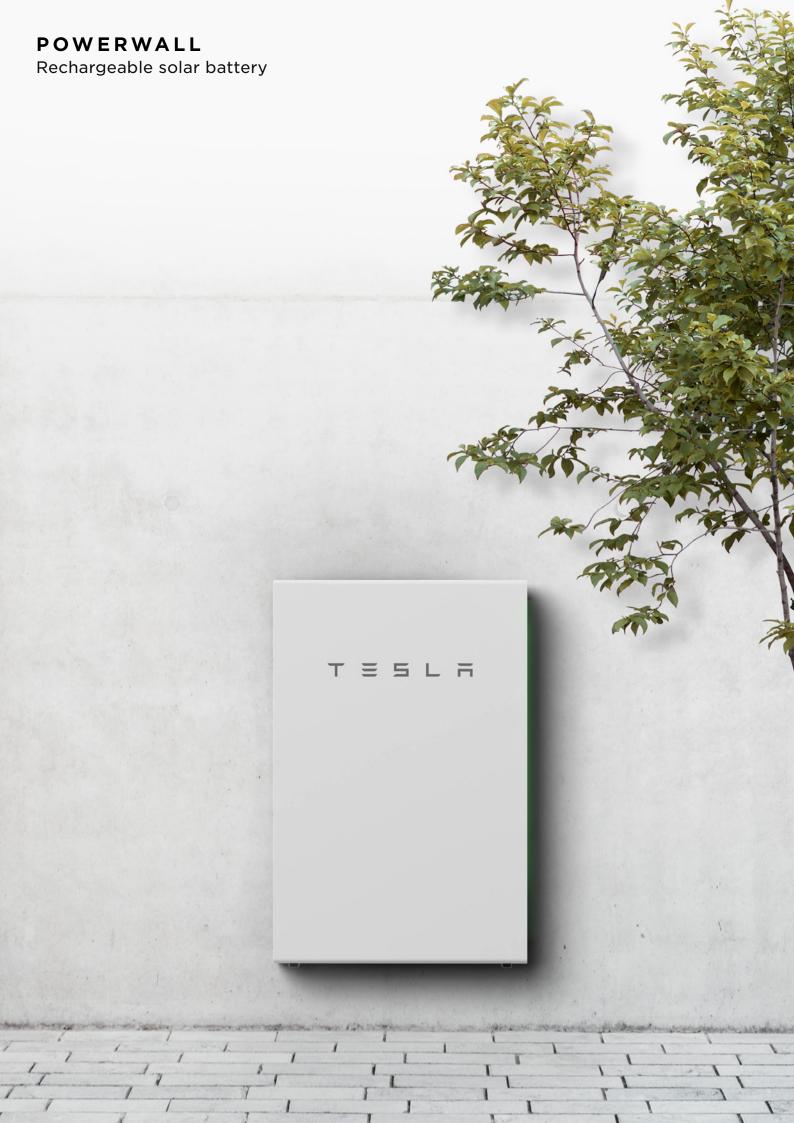

# Tesla Powerwall & Backup Power

A home battery that stores excess energy from your solar panels for use clean energy to use when you need it day or night to self-power your home and vehicle, even during a blackout

## A Battery to Power Everything

Powerwall can detect a power cut, disconnect from the grid and automatically restore power to your home within a fraction of a second.

With Powerwalls 5kW continuous power output, your home or business keeps running with little disruption.