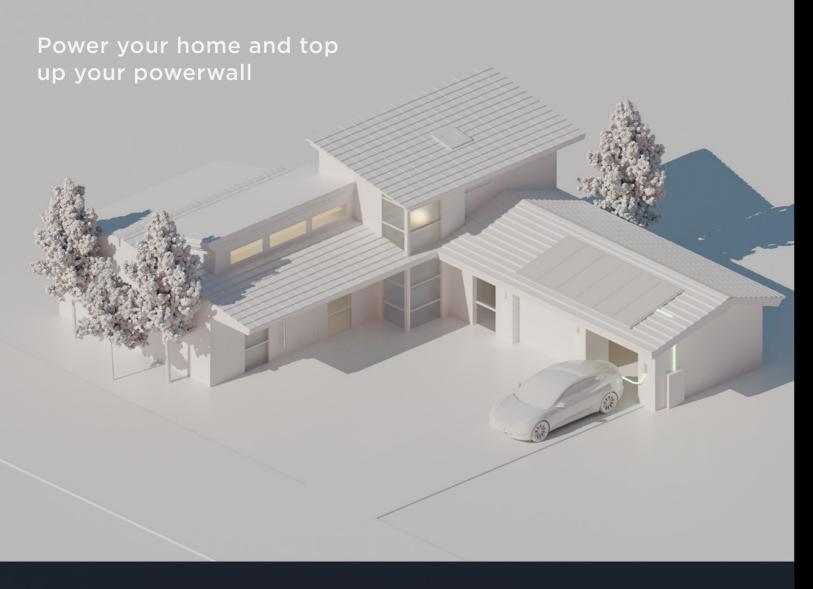

#### **Product** Overview

Power your home and electric vehicle with renewable energy you control and reduce your reliance on the grid.

With solar, you typically generate more clean energy than you need. By combining with Powerwall, a rechargeable home battery, you can store excess energy from your solar panels for use anytime—even during a power outage.

#### 1 Solar Panels

Solar panels convert the sun's rays into usable energy for your home

#### 2 Charging

Charging at home is as easy as charging your smartphone. Just plug

#### **3** Power Everything

1

7kW peak power output allows you to power everything from your lights and refrigerator to your