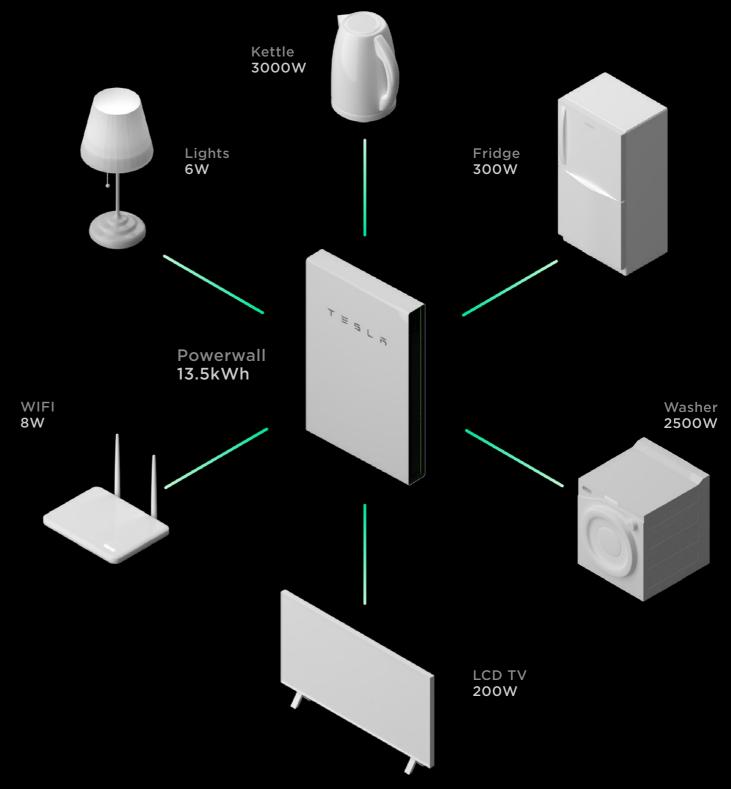

## A Battery to Power Everything

Powerwall can detect a power cut, disconnect from the grid and automatically restore power to your home within a fraction of a second.

With Powerwalls 5kW continuous power output, your home or business keeps running with little disruption.

#### **3** Power Everything

1

7kW peak power output allows you to power everything from your lights and refrigerator to your