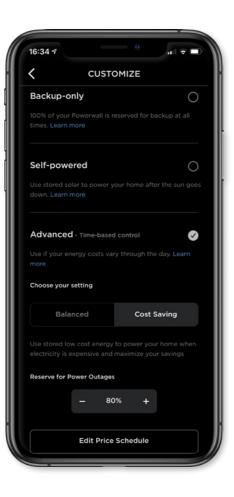

Customise your system with performance modes and backup protection during severe weather

Watch your energy flow in real time and monitor your home's energy independence

## **Compact and Simple** Lowering cost and complexity

With easy installation and no maintenance, Powerwall is a completely automated system designed for any home.

Liquid thermal controls, independent fuses and touch-safe technology deliver maximum battery life and added safety.