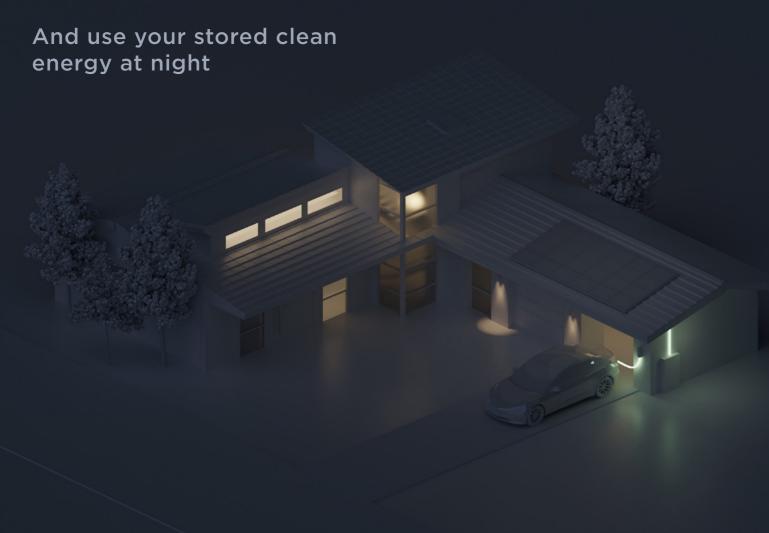

#### **Product** Overview

Power your home and electric vehicle with renewable energy you control and reduce your reliance on the grid.

With solar, you typically generate more clean energy than you need. By combining with Powerwall, a rechargeable home battery, you can store excess energy from your solar panels for use anytime—even during a power outage.

## A Battery to Power Everything

Powerwall can detect a power cut, disconnect from the grid and automatically restore power to your home within a fraction of a second.

With Powerwalls 5kW continuous power output, your home or business keeps running with little disruption.